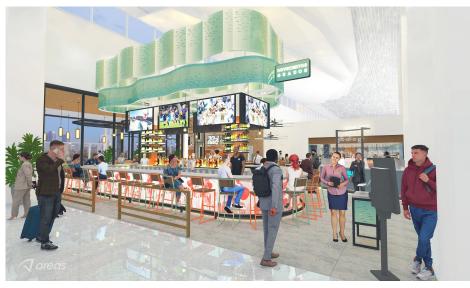

# New Terminal 1 Update

Serena Hendle San Diego County Regional Airport Authority October 11, 2023



## New T1 Overall Project Scope





Terminal & Roadways
 Airside Improvements
 Administration Building
 Future Transit Station

### Renderings





Arrivals Roadway

Arrivals Curbside



### Renderings





**Ticketing Area** 

**Outdoor Seating Terrace** 



### Renderings





Baggage Claim

Parking Plaza





# Concessions

#### **Concessions Development By the Numbers**



New Locations to Open in 2025



New Locations to Open in 2028



New Square Feet of Restaurants



New Square Feet of Retail



% Increase in Space vs. Current T1





#### Taste of San Diego & Beyond









NEW

Τ1

#### **Representing Pacific Beach**



MR. MOTO PIZZA

Established in Pacific Beach in 2015 Nine Locations in San Diego



NEW

Τ1



# Construction

















#### **Construction Impacts**



#### Parking:

- Closure of Terminal 1
  parking lot
- Cell Phone Lot relocation to T2 West parking lot

#### **Re-routes/detours:**

- Traffic switch taking effect end of Oct through mid November.
- North Harbor Drive reduces to 3 lanes prior to opening.



## **Stay Connected**

| Email           | Go in the Know email newsletter (opt in) |                             |
|-----------------|------------------------------------------|-----------------------------|
|                 | New T1 Navigator (opt in)                |