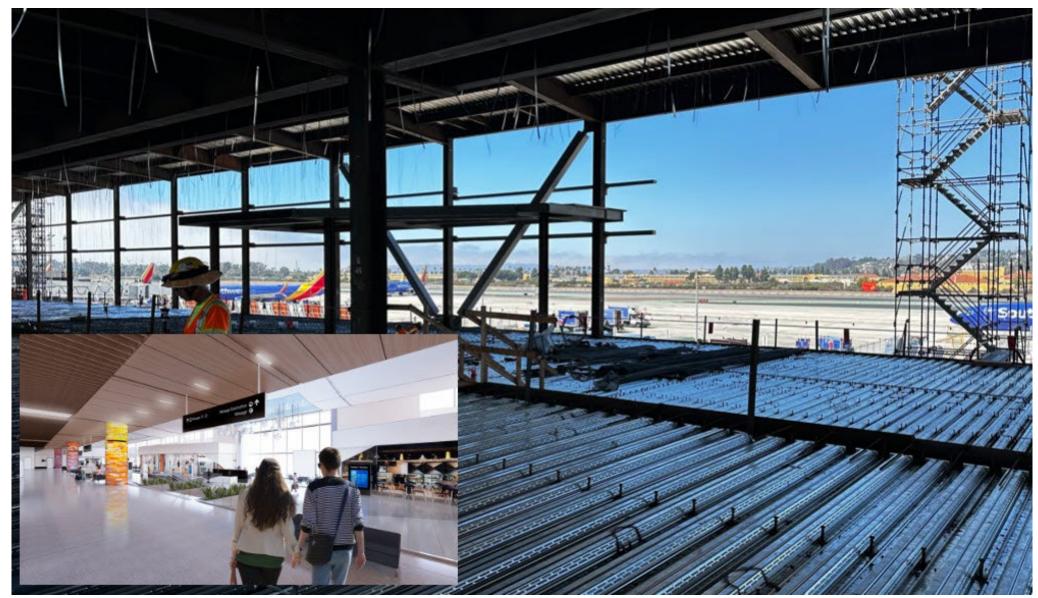

gional Airport Authority October 11, 2023



## New T1 Overall Project Scope





Terminal & Roadways
 Airside Improvements
 Administration Building
 Future Transit Station

### Renderings





Arrivals Roadway

Arrivals Curbside



### Renderings





**Ticketing Area** 

**Outdoor Seating Terrace** 



### Renderings





Baggage Claim

Parking Plaza





# Concessions

#### **Concessions Development By the Numbers**



New Locations to Open in 2025



New Locations to Open in 2028



New Square Feet of Restaurants



New Square Feet of Retail



% Increase in Space vs. Current T1





#### Taste of San Diego & Beyond









NEW

Τ1

#### **Representing Pacific Beach**



MR. MOTO PIZZA

Established in Pacific Beach in 2015 Nine Locations in San Diego



NEW

Τ1



# Construction

















#### **Construction Impacts**



#### Parking:

- Closure of Terminal 1
  parking lot
- Cell Phone Lot relocation to T2 West parking lot

#### **Re-routes/detours:**

- Traffic switch taking effect end of Oct through mid November.
- North Harbor Drive reduces to 3 lanes prior to opening.



## **Stay Connected**

| Email           | Go in the Know email newsletter (opt in) |                             |
|-----------------|------------------------------------------|-----------------------------|
|                 | New T1 Navigator (opt in)                |                             |
|                 | NewT1Info@san.org                        |                             |
| Social<br>media | Twitter                                  | @SanDiegoAirport            |
|