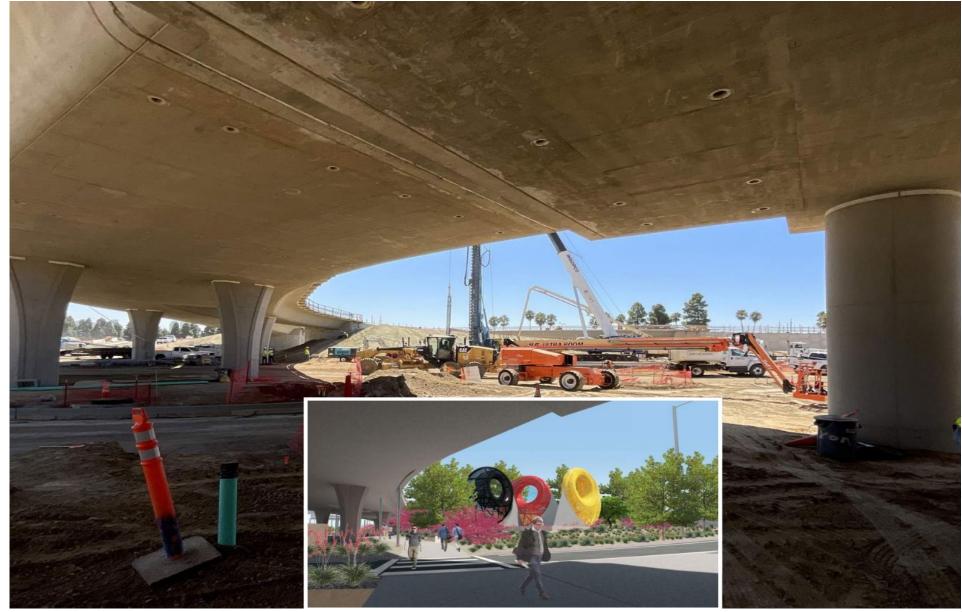

y Regional Airport Authority October 11, 2023



## New T1 Overall Project Scope





Terminal & Roadways
 Airside Improvements
 Administration Building
 Future Transit Station

### Renderings





Arrivals Roadway

Arrivals Curbside



### Renderings





**Ticketing Area** 

**Outdoor Seating Terrace** 



### Renderings





Baggage Claim

Parking Plaza





# Concessions

#### **Concessions Development By the Numbers**



New Locations to Open in 2025



New Locations to Open in 2028



New Square Feet of Restaurants



New Square Feet of Retail



% Increase in Space vs. Current T1





#### Taste of San Diego & Beyond









NEW

Τ1

#### **Representing Pacific Beach**



MR. MOTO PIZZA

Established in Pacific Beach in 2015 Nine Locations in San Diego



NEW

Τ1



# Construction

















#### **Construction Impacts**



#### Parking:

- Closure of Terminal 1
  parking lot
- Cell Phone Lot relocation to T2 West parking lot

#### **Re-routes/detours:**

- Traffic switch taking effect end of Oct through mid November.
- North Harbor Drive reduces to 3 lanes prior to opening.



## **Stay Connected**

| Email           | Go in the Know email newsletter (opt in) |                             |
|-----------------|------------------------------------------|-----------------------------|
|                 | New T1 Navigator (opt in)                |                             |
|                 | NewT1Info@san.org                        |                             |
| Social<br>media | Twitter                                  | @SanDiegoAirport            |
|