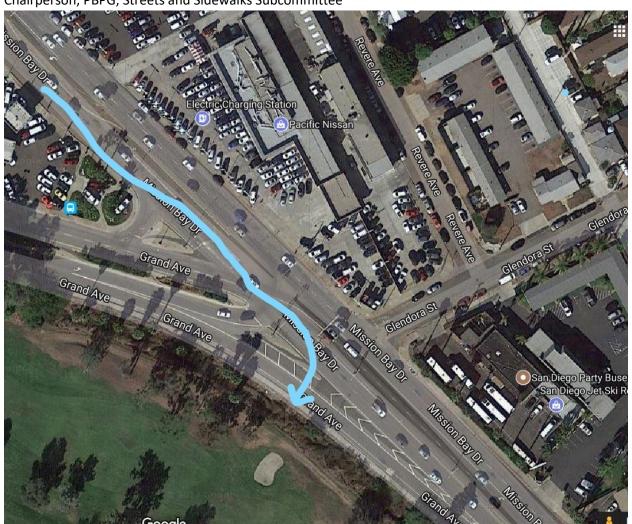

## Gary and James

At the PBPG Streets and Sidewalks Subcommittee, Don Gross presented information on an accident and the subcommittee asked me to follow-up up. Here it is and see image attached.

A recent accident occurred on East Mission Bay drive. There is a perceived problem where southbound drivers who want to turn right on Grand Ave miss the right turn and then attempt to turn right farther south. This causes an accident. Is there any information on this? Is it a problem? If so what can be done.